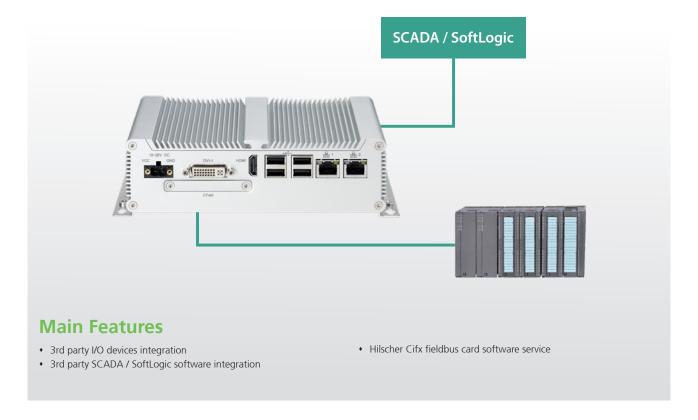

## Integration Service

NEXCOM NIFE product lines are designed for factory application. In one hand, It can be a controller to control I/O devices which made by 3rd party company such as Siemens, AB, and Beckhoff, etc. In other hand, We leverage 3rd party SCADA software like Citect, Intouch etc. With those 3rd party software NIFE platform is a ready to use solution. Step-by-step integration guideline for each configuration is ready for our customer to reduce their integration time.

## Hilscher Cifx Fieldbus Card Software Service

Our customers can expect a service from NEXCOM that ranges from consultation, development up to production. For advance application, you may need programming your own software driver. In this regard, we provide lots examples to demonstrate how you accomplish your application.