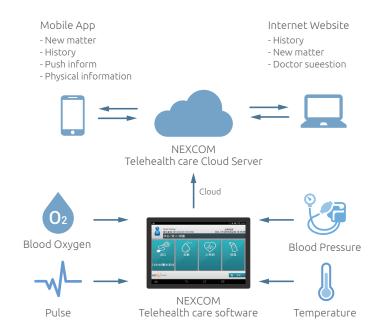

## **Product Overview**

Mobile Healthcare kiosk is highly integrated with multiple physiological measurement equipment and a management tablet which collects personal physiological data from each device and then uploads data to cloud or hospital information systems.

## Get Physical Data

- PAD management software
- Get physical data from Bluetooth or USB
- Temporary Record data (20 record)
- Synchronize data to Cloud server
- Blood pressure, Temperature, Pulse
- Blood Oxygen rate, Weight, ECG

## Synchronize Physical Date to Cloud

- Synchronize with PAD data
- Record each personal data
- · Analysis physical data
- History and diagram