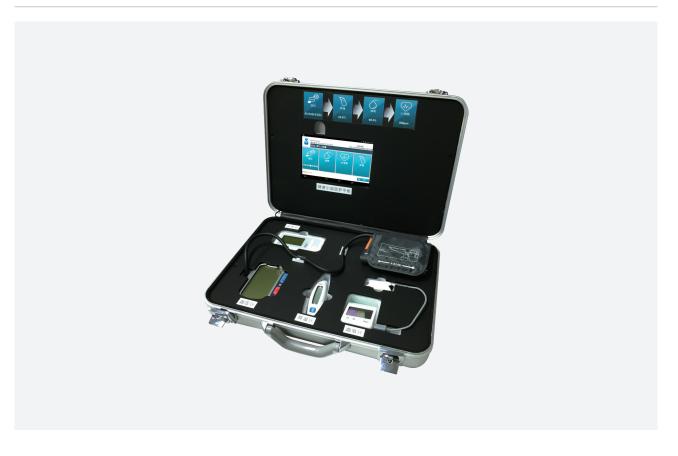

#### Physical Measure Equipment

- Blood pressure meter (BT) or USB
- Ear thermometer (BT)
- Blood Oxygen (BT)
- Portable ECG (BT)
- Weight (BT, Optional)

#### Accessory

- 1 x Power code (110~240V)
- 6 x Battery (AA)

www.nexcom.com