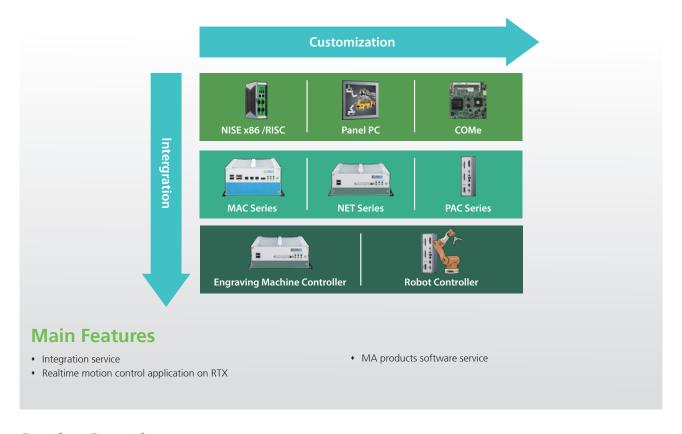

### Integration Service

NEXCOM MA products lines can accommodate all your requirements of motion devices and I/O devices. According to your request, we will prepare a solution based on "best performance" and "cost effective" 2to achieve your application.

#### **Real-Time Motion Control Application on RTX**

Beside the regular RTX training, we also offer full technical support when user development their own real-time application.

#### **Motion Control Software Service**

Our customers can expect a service from NEXCOM that ranges from consultation, development up to production. For advance application, you may need programming your own software driver. In this regard, we provide lots examples to demonstrate how you accomplish your application.