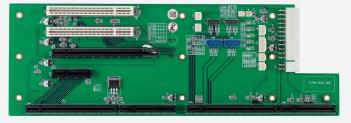

# Main Features

- Designed for PEAK 870 and PEAK 872
- Support 1 PCIe x16/1 PCIe x4/1 and 1 x full-sized PCI add-on card

Compatible with PCIMG 1.3 board

## Slots

- PICMG 1.3 (SBC slot)
- 1 x PCIe x16 (default as PCIe x1)
- 1 x PCIe x4 (default as PCIe x1)
- 2 x PCI 32-bit/33MHz

#### **Power Input**

• 1 x 24-pin power connector

# Ordering Information

• NBP 0522 (P/N: 79N0052200X00) PCIMG 1.3 w/SBC slot, 1 x PCIe x1, 1 PCIe x1, and 2 x PCI slot