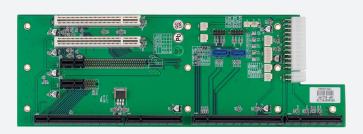

# Main Features

- Designed for PEAK 870 and PEAK 872
- Support 1 PCIe x16/1 PCIe x4/1 and 1 x full-sized PCI add-on card

Compatible with PCIMG 1.3 board

## Slots

- PICMG 1.3 (SBC slot)
- 1 x PCIe x16 (default as PCIe x1)
- 1 x PCIe x4 (default as PCIe x1)
- 2 x PCI 32-bit/33MHz

#### **Power Input**

• 1 x 24-pin power connector

# Ordering Information

• NBP 0522 (P/N: 79N0052200X00) PCIMG 1.3 w/SBC slot, 1 x PCIe x1, 1 PCIe x1, and 2 x PCI slot