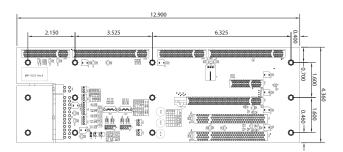

870 and PEAK 872
- Support 1 PCIe x16/1 PCIe x4/1 and 1 x full-sized PCI add-on card

Compatible with PCIMG 1.3 board

# **Specifications**

#### System Architecture

• For 5-slot chassis

### **Dimensions**

• 327.76mm (W) x 110.7mm (L)

## Slots

- PICMG 1.3 (SBC slot)
- 1 x PCIe x16 (default as PCIe x1)
- 1 x PCIe x4 (default as PCIe x1)
- 2 x PCI 32-bit/33MHz

#### **Power Input**

• 1 x 24-pin power connector

## Environment

- Operating temperature: 0°C to 60°C
- Storage temperature: -20°C to 80°C
- Relative humidity: Operating 10% to 90%, non-condensing Non-operating 5% to 95%, non-condensing

# Certifications

- CE approval
- FCC Class A

# Ordering Information

• NBP 0522 (P/N: 79N0052200X00) PCIMG 1.3 w/SBC slot, 1 x PCIe x1, 1 PCIe x1, and 2 x PCI slot

# **Dimension Drawing**