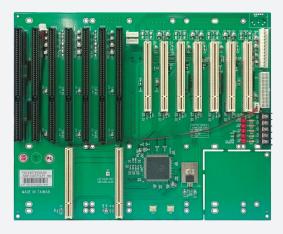

#### Main Features

- 7 x PCI/2 x PICMG/PICMG/5 x ISA Slots
- Size: 315mm x 310mm

Supports ATX Power Supply

#### Slots

• PICMG1.0 (SBC Slot), 7 x PCI, 5 x ISA

### **Ordering Information**

• NBP 1407P (LF) (P/N: 79N1407P00X00) PICMG 1.0 14-slot backplane for 4U chassis w/ SBC slot, 7 PCI slots, 5 ISA slots