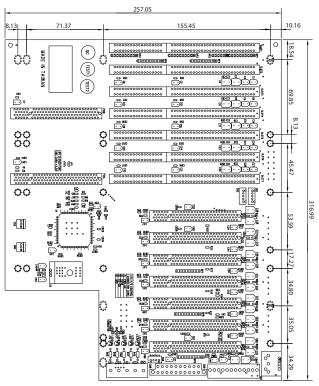

## **Dimension Drawing**

#### **Dimensions**

• 317mm (L) x 275mm (W) (12.48" x 10.82")