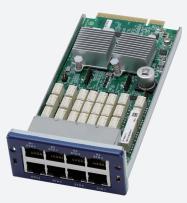

### Intel® I350-AM4 Major Chip

# NI 184CX1

## **Main Features**

- Intel® I350AM4 LAN controller
- MCU based
- Supporting 8 x 1 GbE Cooper ports with 4 bypass segment

### LAN Features

| Module Type | Controller     | Bypass | Link Speed | Media Type  | I/O Ports |
|-------------|----------------|--------|------------|-------------|-----------|
| NI 184CX1   | Intel® I350AM4 | 4      | 1G         | Cropper x 8 | RJ45 x 8  |