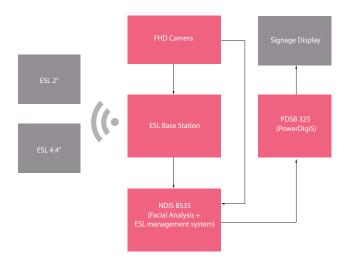

## **Block Diagram**

NÈ(COM Starter Kit Solution

### **Product Overview**

Instant Digital Shelf Solution includes PDSB 325, NDiS B535, 1080p camera, ESL base station, 2" ESL x 1, 4.4" ESL x 1, facial analytics software, and PowerDigiS signage software. High-definition camera is used to capture face characteristic of audience and send the data to NDiS B535 for further analysis and result gender/age data. Relevant signage content will be triggered based on the analysis result. Retailers can use electronic shelf labels to keep product information up to date and make minute-by-minute pricing changes.