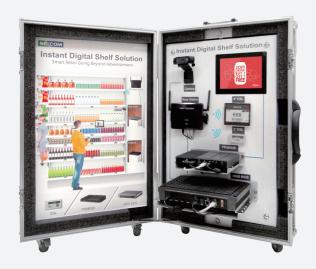

### **Product Overview**

Instant Digital Shelf Solution includes PDSB 325, NDiS B535, 1080p camera, ESL base station, 2" ESL x 1, 4.4" ESL x 1, facial analytics software, and PowerDigiS signage software. High-definition camera is used to capture face characteristic of audience and send the data to NDiS B535 for further analysis and result gender/age data. Relevant signage content will be triggered based on the analysis result. Retailers can use electronic shelf labels to keep product information up to date and make minute-by-minute pricing changes.

### • IDS-100

Instant Digital Shelf Solution, PDSB 325, NDiS B535, 1080p camera, ESL base station, 2" ESL x 1, 4.4" ESL x 1, facial analytics software, PowerDigiS signage software