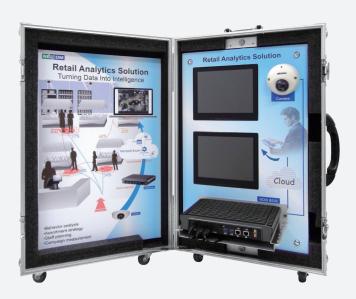

# **Product Overview**

Retail Analytics Solution includes NDiS B535, NCi-311, and cloud based BI analytics software. Integrated with cameras and sensors, the in-store intelligent video system can collect customer traffic flow and shopping behaviors for further analysis. With the system, retailers can identify hot shelf zones and eye-gazed product features for improved shelf layout and product design.

# **Ordering Information**

• RAS-100

Retail Analytics Solution, NDiS B535, NCi-311