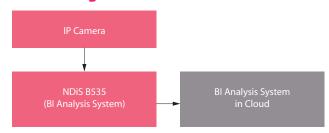

shelf layout and product design.

# **Specifications**

#### IP Camera (NCi-311)

- 3MP indoor compact designed dome
- Varifocal lens 3-10 mm, F1.3
- Digital WDR

#### PC System (NDiS B535)

- 6th generation Intel® Core™ i5
- 500G HDD storage
- 4G DDR4 SO-DMIM
- Windows 8.1 operation system
- Local data analysis system

### Display

- 10.4" TFT LCD monitor
- Resolution 800 x 600
- Brightness 300 nits

#### I/O Interface (NDiS B535)

- 1 x 12V DC-in
- 1 x Power switch
- 1 x Reset switch
- 4 x USB 3.0
- 4 x DB9 for RS-232
- 3 x HDMI 2.0
- 2 x RJ45 with LED for 10/100/1000Mbs Ethernet
- 1 x Mic-in/1 x Line-out

#### **Dimensions**

900mm (L) x 570mm (W) x 270mm (D)

#### Weight

28Kg

# **Ordering Information**

• RAS-100

Retail Analytics Solution, NDiS B535, NCi-311

## **Block Diagram**