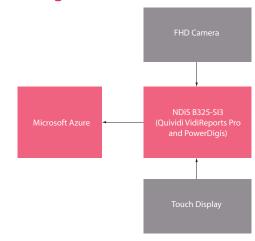

# **Block Diagram**

NECOM Starter Kit Solution

# **Ordering Information**

Smart Self Ordering Kiosk Solution, NDiS B325-SI3, PowerDigis signage software, Quividi VidiReports Pro (pre-installed in NDiS B325-SI3 with 2-year license), Microsoft Azure cloud account (1-year license), optional FHD camera and touch display.